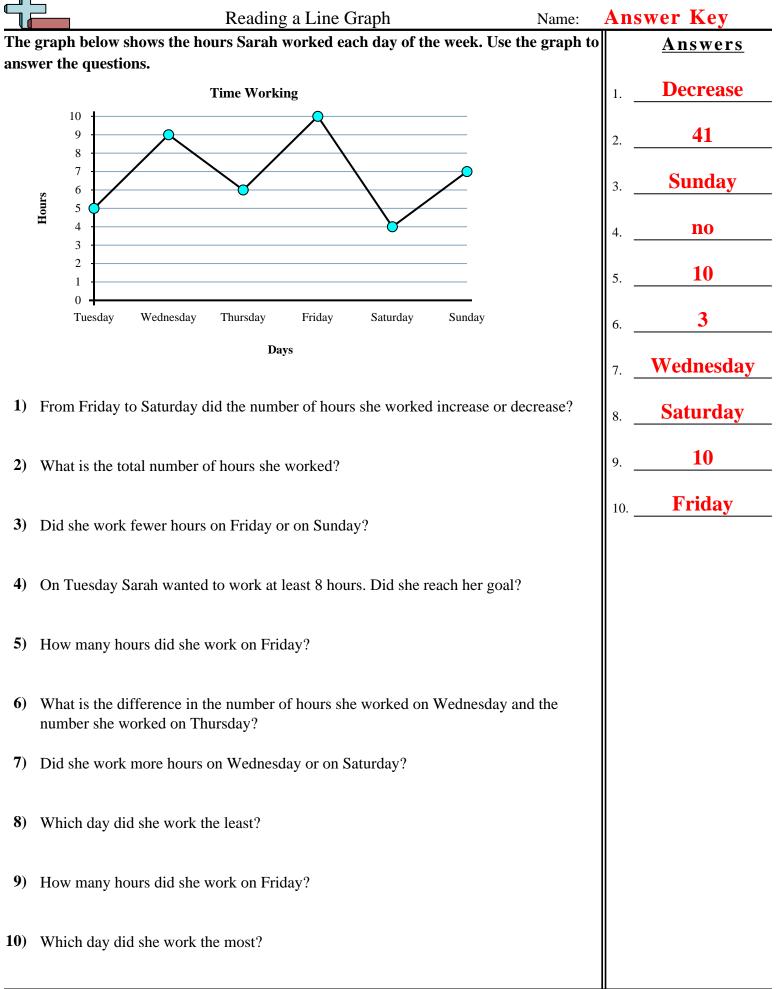

|         | Deading a Line Creat                                                                                     |         |
|---------|----------------------------------------------------------------------------------------------------------|---------|
| <br>The | Reading a Line GraphName:graph below shows the hours Sarah worked each day of the week. Use the graph to | Answers |
|         | wer the questions.                                                                                       | Answers |
|         | Time Working                                                                                             | 1.      |
|         |                                                                                                          |         |
|         |                                                                                                          | 2       |
|         |                                                                                                          |         |
|         |                                                                                                          | 3.      |
|         | stinoH 4                                                                                                 | 4       |
|         | 3                                                                                                        | 4       |
|         | 2                                                                                                        | 5.      |
|         | 0                                                                                                        |         |
|         | Tuesday Wednesday Thursday Friday Saturday Sunday                                                        | 6       |
|         | Days                                                                                                     | _       |
|         |                                                                                                          | 7       |
| 1)      | From Friday to Saturday did the number of hours she worked increase or decrease?                         | 8.      |
|         |                                                                                                          |         |
| 2)      | What is the total number of hours she worked?                                                            | 9       |
|         |                                                                                                          |         |
| 3)      | Did she work fewer hours on Friday or on Sunday?                                                         | 10      |
| e)      | Did she work lewer hours on rinduy or on builduy.                                                        |         |
|         |                                                                                                          |         |
| 4)      | On Tuesday Sarah wanted to work at least 8 hours. Did she reach her goal?                                |         |
|         |                                                                                                          |         |
| 5)      | How many hours did she work on Friday?                                                                   |         |
|         |                                                                                                          |         |
| 6)      | What is the difference in the number of hours she worked on Wednesday and the                            |         |
|         | number she worked on Thursday?                                                                           |         |
| 7)      | Did she work more hours on Wednesday or on Saturday?                                                     |         |
|         |                                                                                                          |         |
| 8)      | Which day did she work the least?                                                                        |         |
| -)      |                                                                                                          |         |
| 0)      | How many hours did she work on Friday?                                                                   |         |
| 9)      | How many hours did she work on Friday?                                                                   |         |
|         |                                                                                                          |         |
| 10)     | Which day did she work the most?                                                                         |         |
|         |                                                                                                          |         |